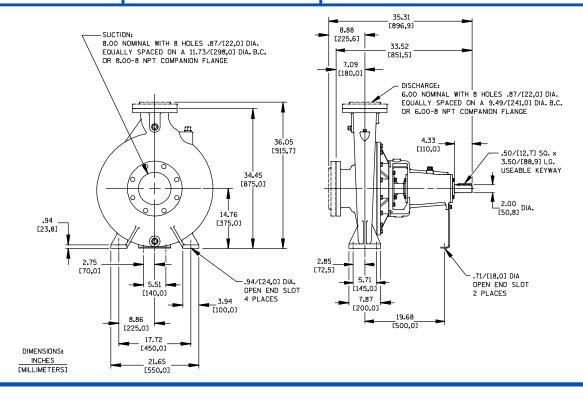

### **Specification Data**

SECTION 70, PAGE 1450C

APPROXIMATE DIMENSIONS and WEIGHTS

NET WEIGHT: 749 LBS. (339,7 KG.) SHIPPING WEIGHT: 789 LBS. (357,9 KG.) EXPORT CRATE SIZE: 35.65 CU. FT. (1,01 CU. M.)

PERFORMANCE BASED ON WATER