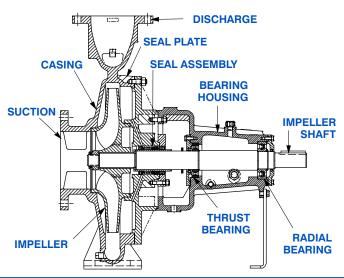

#### **PUMP SPECIFICATIONS**

Size: 8" x 6" (203 mm x 152 mm) Flanged.

Casing: Gray Iron 40.

Maximum Operating Pressure 228 psi (1572 kPa).\* Enclosed Type, Six Vane Impeller: Gray Iron 40. Handles 1" (25,4 mm) Diameter Spherical Solids.

Impeller Shaft: Steel 1045.

Shaft Sleeve: Stainless Steel 420.

Seal Plate: Gray Iron 40.

Bearing Housing: Gray Iron 40.

Radial Bearing: Open Single Row Ball.

Thrust Bearing: Open Roller.

Bearing Lubrication: SAE 30 Non-Detergent Oil.

Gaskets: Nitrile Rubber.

O-Ring: Fluorocarbon (DuPont Viton® or Equivalent).

Hardware: Standard Plated Steel.

Oil Level Sight Gauge.

Optional Equipment: NPT Suction and Discharge Flanges. Strainer. Stainless Steel Impeller. Mechanical Seal with Fluorocarbon Elastomers (DuPont Viton® or Equivalent). Hand Primer. Manual Discharge Check Valve.

#### **SEAL DETAIL**

Type 1, Mechanical, Self-Lubricated. Carbon Rotating Face. Ceramic Stationary Seat. Buna-N Elastomers. Stainless Steel Cage and Spring. Maximum Temperature of Liquid Pumped, 160°F (71°C).\*