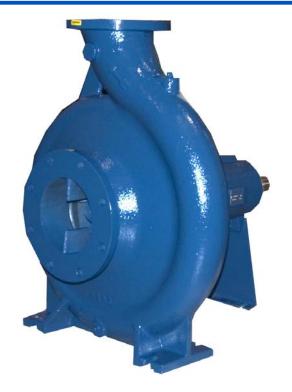

#### **PUMP SPECIFICATIONS**

Size: 8" x 6" (203 mm x 152 mm) Flanged.

Casing: Gray Iron 40.

Maximum Operating Pressure 228 psi (1572 kPa).\* Enclosed Type, Six Vane Impeller: Gray Iron 40. Handles 1" (25,4 mm) Diameter Spherical Solids.

Impeller Shaft: Steel 1045.

Shaft Sleeve: Stainless Steel 420.

Seal Plate: Gray Iron 40.

Bearing Housing: Gray Iron 40.

Radial Bearing: Open Single Row Ball.

Thrust Bearing: Open Roller.

Bearing Lubrication: SAE 30 Non-Detergent Oil.