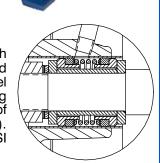

#### 14A20-B SEAL DETAIL

Mechanical, Oil-Lubricated, Double Floating, Self-Aligning. Tungsten Titanium Carbide Rotating and Stationary Faces. Stainless Steel 316 Stationary Seat. Fluorocarbon Elastomers (DuPont Viton® or Equivalent). Stainless Steel 18-8 Cage and Spring. Maximum Temperature of Liquid Pumped, 160°F (71°C).\*