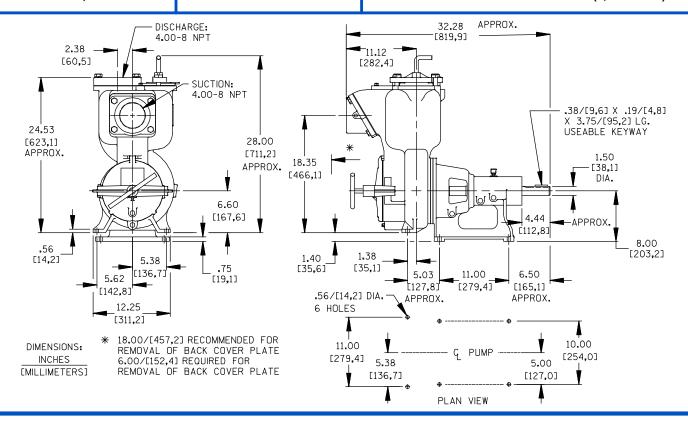

# **Specification Data**

**SECTION 55, PAGE 600C** 

APPROXIMATE DIMENSIONS and WEIGHTS

NET WEIGHT: SHIPPING WEIGHT: EXPORT CRATE SIZE: 301 LBS. (136,5 KG.) 330 LBS. (149,7 KG.) 18 CU. FT. (0,51 CU. M.)