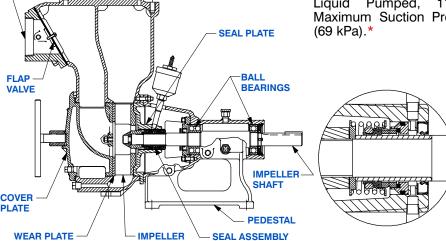

#### **PUMP SPECIFICATIONS**

Size: 4" x 4" (102 mm x 102 mm) NPT - Female.

Casing: Gray Iron 30.

Maximum Operating Pressure 81 psi (558 kPa).\*

Semi-Open Type, Two Vane Impeller: Ductile Iron 65-45-12. Handles 1 13/16" (46 mm) Diameter Spherical Solids.

Impeller Shaft: Carbon Steel 1045.

Seal Liner: (14A2-B) Copper Alloy C26000. Shaft Sleeve: (14A20-B) Alloy Steel 4130. Replaceable Wear Plate: Carbon Steel 1026.

Removable Cover Plate: Gray Iron 30; 23 lbs. (10 kg).

Pedestal: Gray Iron 30. Seal Plate: Gray Iron 30.

Flap Valve: Gray Iron 30, Buna-N W/Nylon Reinforcing.

Radial Bearing: Open Single Row Ball.

Thrust Bearing: Open Double Row Ball.

Bearing Lubrication: SAE 30 Non-Detergent Oil.

Flanges: Gray Iron 30.

Gaskets: Vegetable Fiber, Rubber, and PTFE (DuPont Teflon®

**DISCHARGE** 

**FLANGE** 

or Equivalent).

Hardware: Standard Plated Steel.

CASING

Strainer.