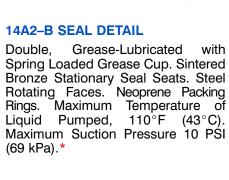

**SUCTION** 

**FLANGE** 

**Optional Equipment:** Consult Factory.

\*Consult Factory for Applications Exceeding
Maximum Pressure and/or Temperature Indicated. 14A2-B SEAL DETAIL