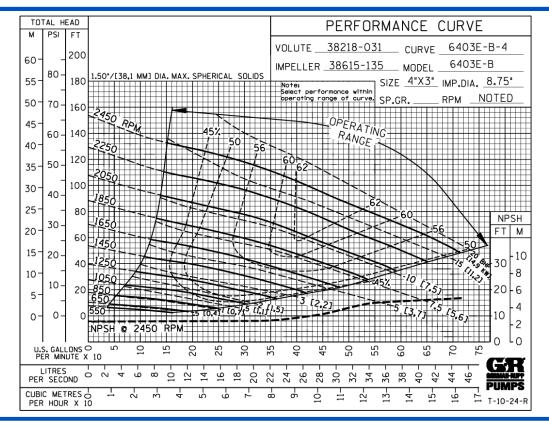

#### **PUMP SPECIFICATIONS**

**Size:** 4" x 3" (101,6 mm x 76,2 mm) Flanged. **Casing:** Ductile Iron 65-45-12.

Maximum Operating Pressure 77 psi (531 kPa).\* Impeller: Ductile Iron 65-45-12.

Handles 1 1/2" (38,1 mm) Diameter Spherical Solids.