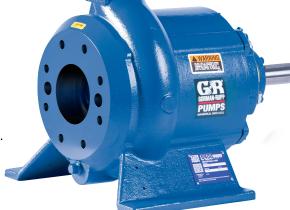

# **Standard Centrifugal Pump**

Model 6403E60-B

Size 4" x 3"

#### **PUMP SPECIFICATIONS**

**Size:** 4" x 3" (101,6 mm x 76,2 mm) Flanged. **Casing:** Ductile Iron 65-45-12.

Maximum Operating Pressure 77 psi (531 kPa).\* Impeller: Ductile Iron 65-45-12.

Handles 1 1/2" (38,1 mm) Diameter Spherical Solids.