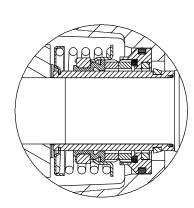

#### **SEAL DETAIL**

Cartridge Type, Mechanical, Oil-Lubricated, Double Floating, Self-Aligning. Silicon Carbide Rotating and Stationary Faces. Stainless Steel 316 Stationary Seat. Fluorocarbon Elastomers (DuPont Viton® or Equivalent). Stainless Steel 18-8 Cage and Spring. Maximum Temperature of Liquid Pumped, 160°F (71°C).