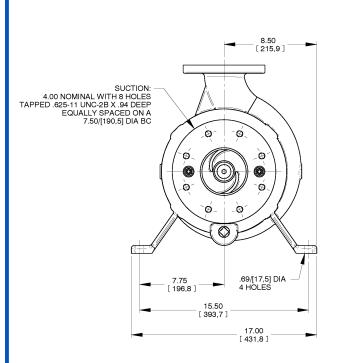

#### **PUMP SPECIFICATIONS**

**Size:** 4" x 3" (101,6 mm x 76,2 mm) Flanged. **Casing:** Ductile Iron 65-45-12.

Maximum Operating Pressure 77 psi (531 kPa).\* Impeller: Ductile Iron 65-45-12.

Handles 1 1/2" (38,1 mm) Diameter Spherical Solids.

# APPROXIMATE DIMENSIONS and WEIGHTS

NET WEIGHT: SHIPPING WEIGHT: EXPORT CRATE: 355 LBS. ( 161 KG.)\* 445 LBS. ( 202 KG.)\* 10.0 CU. FT. (0,28 CU. M.)