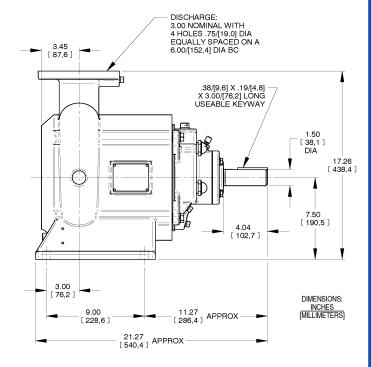

#### **PUMP SPECIFICATIONS**

**Size:** 4" x 3" (101,6 mm x 76,2 mm) Flanged. **Casing:** Ductile Iron 65-45-12.

Maximum Operating Pressure 77 psi (531 kPa).\* Impeller: Ductile Iron 65-45-12.

Handles 1 1/2" (38,1 mm) Diameter Spherical Solids.

# APPROXIMATE DIMENSIONS and WEIGHTS

NET WEIGHT: SHIPPING WEIGHT: EXPORT CRATE: 355 LBS. ( 161 KG.)\* 445 LBS. ( 202 KG.)\* 10.0 CU. FT. (0,28 CU. M.)