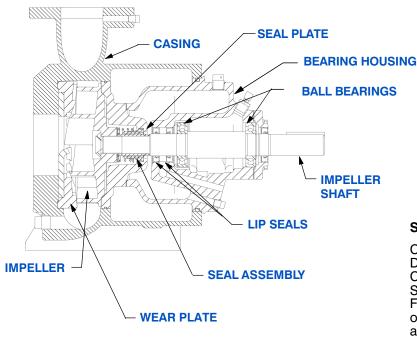

#### **PUMP SPECIFICATIONS**

**Size:** 4" x 3" (101,6 mm x 76,2 mm) Flanged. **Casing:** Ductile Iron 65-45-12.

Maximum Operating Pressure 77 psi (531 kPa).\* Impeller: Ductile Iron 65-45-12.

Handles 1 1/2" (38,1 mm) Diameter Spherical Solids.

Impeller Shaft: Alloy Steel 4150.

Replaceable Self Cleaning Wear Plate: Ductile Iron 65-45-12. Wear Plate Insert: Carbon Steel 1015.

Shaft Sleeve: Alloy Steel 4130. Seal Plate: Ductile Iron 65-45-12.

Bearing Housing: Gray Iron 30. Radial Bearing: Open Single Row Ball. Thrust Bearing: Open Single Row Ball.

Bearing and Seal Cavity Lubrication: SAE 30 Non-Detergent Oil.

Gaskets: Vegetable Fiber and Cork.

O-Rings: Buna-N. Fluorocarbon FKM, (Viton® or Equivalent)

Hardware: Standard Plated Steel.

Bearing and Seal Cavity Oil Level Sight Gauges. Optional Equipment: Suction Spool w/Clean-out.