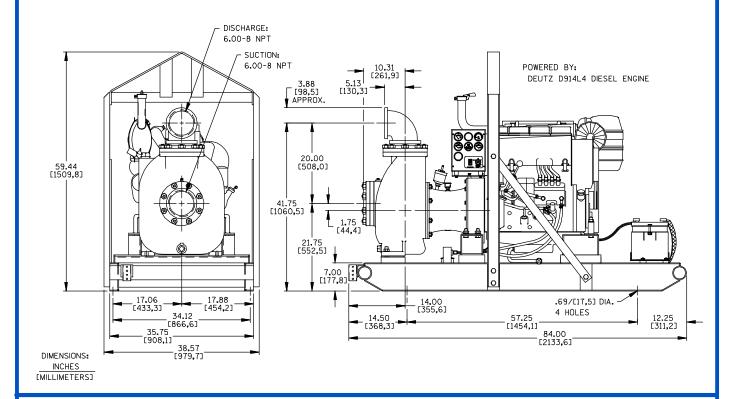

## **Specification Data**

**SECTION 40, PAGE 1870** 

**APPROXIMATE** DIMENSIONS and **WEIGHTS** 

**SKID BASE** 

1960 LBS. [889,0 KG.] SHIPPING WEIGHTS: 2256 LBS. [1023,3 KG.]

175.6 CU. FT. [5 CU. M.]

2-WHEEL

2586 LBS. [1173,0 KG.] 2586 LBS. [1173,0 KG.]

**NET WEIGHT:** 

**EXPORT CRATE:** 