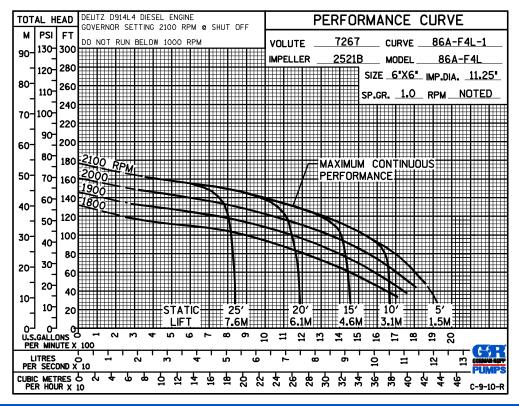

# Model 86A2-F4L

Size 6" x 6"

| Total Head   |      | Capacity Of Pump In U.S. Gallons<br>Per Minute (GPM) At Continuous |      |      |      |      |
|--------------|------|--------------------------------------------------------------------|------|------|------|------|
| P.S.I.       | Feet | Performance                                                        |      |      |      |      |
| 70.2         | 162  | 360                                                                | 360  | 360  | 360  | 360  |
| 69.4         | 160  | 435                                                                | 435  | 435  | 435  | 435  |
| 60.7         | 140  | 755                                                                | 980  | 990  | 1000 | 1000 |
| 52.0         | 120  | 800                                                                | 1115 | 1260 | 1320 | 1320 |
| 43.4         | 100  | 820                                                                | 1145 | 1410 | 1540 | 1530 |
| 34.7         | 80   | 825                                                                | 1165 | 1430 | 1640 | 1700 |
| 26.0         | 60   | 838                                                                | 1180 | 1440 | 1660 | 1810 |
| 17.3         | 40   | 840                                                                | 1185 | 1450 | 1665 | 1885 |
| 8.7          | 20   | 840                                                                | 1190 | 1460 | 1670 | 1920 |
| Suction Lift |      | 25'                                                                | 20'  | 15'  | 10'  | 5'   |

#### **PUMP SPECIFICATIONS**

Size: 6" x 6" (152 mm x 152 mm) NPT - Female.

Casing: Gray Iron 30.

Maximum Óperating Pressure 114 psi (786 kPa).\* Semi-Open Type, Three Vane Impeller: Gray Iron 30. Handles 1 15/16" (49,3 mm) Diameter Spherical Solids.

#### **ENGINE SPECIFICATIONS**

Model: Deutz D914L4. EPA Tier: Interim Tier 4.

Type: Four Cylinder, Four Cycle, Air Cooled

Diesel Engine.

Displacement: 263.2 Cu. In. (4,3 Liters).

Lubrication: Forced Circulation. Air Cleaner: Dry Element.

#### **DEUTZ PUBLISHED PERFORMANCE:**

Maximum Gross Continuous B.H.P. 73.7 (55 kW) @ 2300 RPM