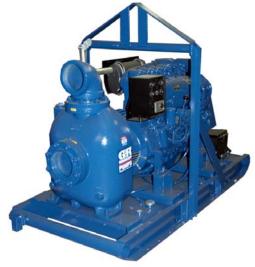

# **Self Priming Centrifugal Pump**

# Model 86A2-F4L

Size 6" x 6"

| Total Head   |      | Capacity Of Pump In U.S. Gallons<br>Per Minute (GPM) At Continuous |      |      |      |      |
|--------------|------|--------------------------------------------------------------------|------|------|------|------|
| P.S.I.       | Feet | Performance                                                        |      |      |      |      |
| 70.2         | 162  | 360                                                                | 360  | 360  | 360  | 360  |
| 69.4         | 160  | 435                                                                | 435  | 435  | 435  | 435  |
| 60.7         | 140  | 755                                                                | 980  | 990  | 1000 | 1000 |
| 52.0         | 120  | 800                                                                | 1115 | 1260 | 1320 | 1320 |
| 43.4         | 100  | 820                                                                | 1145 | 1410 | 1540 | 1530 |
| 34.7         | 80   | 825                                                                | 1165 | 1430 | 1640 | 1700 |
| 26.0         | 60   | 838                                                                | 1180 | 1440 | 1660 | 1810 |
| 17.3         | 40   | 840                                                                | 1185 | 1450 | 1665 | 1885 |
| 8.7          | 20   | 840                                                                | 1190 | 1460 | 1670 | 1920 |
| Suction Lift |      | 25'                                                                | 20'  | 15'  | 10'  | 5'   |

#### **PUMP SPECIFICATIONS**

Size: 6" x 6" (152 mm x 152 mm) NPT - Female.

Casing: Gray Iron 30.

Maximum Óperating Pressure 114 psi (786 kPa).\* Semi-Open Type, Three Vane Impeller: Gray Iron 30. Handles 1 15/16" (49,3 mm) Diameter Spherical Solids.

Hardware: Standard Plated Steel.

Standard Equipment: Hoisting Bail. Skid Base. 90°

Discharge Elbow. Strainer.

Optional Equipment: Battery. Single Axle Pneumatic-Tired Wheel Kit. Tandem Axle Over-the-Road Trailer.

#### **ENGINE SPECIFICATIONS**

Model: Deutz D914L4. EPA Tier: Interim Tier 4.

Type: Four Cylinder, Four Cycle, Air Cooled

Diesel Engine.

Displacement: 263.2 Cu. In. (4,3 Liters).

Lubrication: Forced Circulation. Air Cleaner: Dry Element.