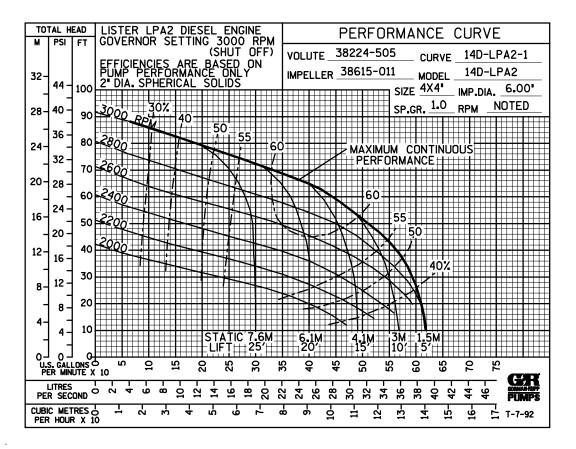

## PERFORMANCE CURVE – SECTION A

### PERFORMANCE CURVES

The performance curves on the following page are based on 70° F (21° C) clear water at sea level. Since pump installations are seldom identical, your performance may be different due to such factors as viscosity, specific gravity, elevation, temperature, and impeller trim.

If your pump serial number is followed by an "N", your pump is **NOT** a standard production model. Contact the Gorman-Rupp Company to verify performance or part numbers.

Pump speed and operating condition points must be within the continuous performance range shown on the curve(s).

Performance Curve – Model 14D2–LPA2 S/G

This Page Intentionally Blank

S/N 1007052 UP PUMP ISSUE 1

November 20, 1996 Rev. A 02/17/99 1 of 4 Page 10.4 D10.3