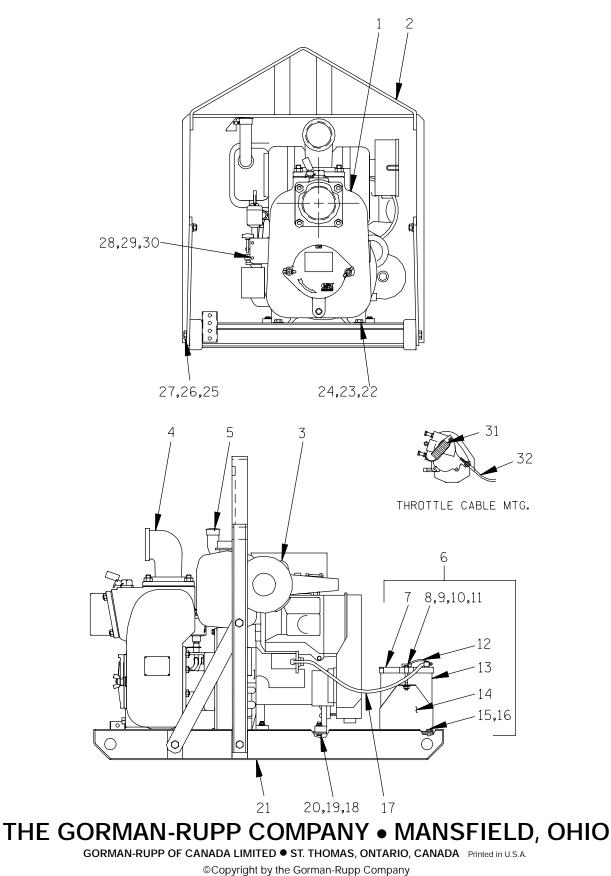

#### **PUMP ISSUE 1**

If your pump serial number is followed by an "N", your pump is NOT a standard production model. Contact the Gorman-Rupp Company to verify part numbers.

| ITEM<br>NO. | PART NAME           | PART<br>NUMBER | MAT'L<br>CODE | QTY | ITEM<br>NO. | PART NAME            | PART<br>NUMBER | MAT'L<br>CODE | QTY |
|-------------|---------------------|----------------|---------------|-----|-------------|----------------------|----------------|---------------|-----|
| 1           | PUMP END ASSY       | 14D2           |               | 1   | 22          | HEX HD CAPSCREW      | B0806          | 15991         | 2   |
| 2           | LIFTING BAIL        | 44714-047      | 24150         | 1   | 23          | LOCKWASHER           | J08            | 15991         | 2   |
| 3           | LISTER LPA2 ENGINE  | 29231–111      |               | 1   | 24          | HEX NUT              | D08            | 15991         | 2   |
| 4           | STREET ELBOW        | RS64           | 11990         | 1   | 25          | HEX HD CAPSCREW      | B1006          | 15991         | 6   |
| 5           | WEATHER CAP         | S624           |               | 1   | 26          | LOCKWASHER           | J10            | 15991         | 6   |
| 6           | BATTERY BOX ASSY    | GRP40-02A      |               | 1   | 27          | HEX NUT              | D10            | 15991         | 6   |
| 7           | -BATTERY FRAME      | 8355B          | 24000         | 1   | 28          | RD HD PH MACH SCREW  | CF#08-02       | 15991         | 2   |
| 8           | -HEX HD CAPSCREW    | B0612          | 15991         | 2   | 29          | LOCKWASHER           | J#08           | 15991         | 2   |
| 9           | -FLAT WASHER        | K06            | 15991         | 2   | 30          | HEX NUT              | D#08           | 15991         | 2   |
| 10          | -FLANGED HEX NUT    | 21765-314      |               | 2   | 31          | SPRING               | 24641-010      |               | 1   |
| 11          | -BATTERY TAG        | 38818-513      |               | 1   | 32          | CABLE ASSY           | 44232-034      |               | 1   |
| 12          | - GROUND CABLE ASSY | 5795AC         | 24040         | 1   |             |                      |                |               |     |
| 13 *        | –12V BATTERY        | SEE OPTIONS    |               |     | NOT SHOWN:  |                      |                |               |     |
| 14          | -BATTERY BOX        | 8356B          | 24000         | 1   |             | WARNING DECAL        | 2613FE         |               | 1   |
| 15          | -HEX HD CAPSCREW    | B0604          | 15991         | 4   |             |                      |                |               |     |
| 16          | - FLANGED HEX NUT   | 21765-314      | 15991         | 4   | OPT         | FIONAL:              |                |               |     |
| 17          | 24" 1/0 CABLE ASSY  | 47311–106      |               | 1   | *           | 12V BATTERY          | 29331–513      |               | 1   |
| 18          | HEX HD CAPSCREW     | B0707          | 15991         | 4   |             | WHEEL KIT            | GRP30-46A      |               | 1   |
| 19          | LOCKWASHER          | J07            | 15991         | 4   |             | HIGH SPEED WHEEL KIT | GRP30-231E     | E             | 1   |
| 20          | HEX NUT             | D07            | 15991         | 4   |             | CLEVIS WHEEL KIT     | GRP30-47A      |               | 1   |
| 21          | COMBINATION BASE    | 41566–108      | 24150         | 1   |             | CLEVIS TONGUE WH KIT | GRP30-47A      |               | 1   |

:\* INDICATES PARTS RECOMMENDED FOR STOCK