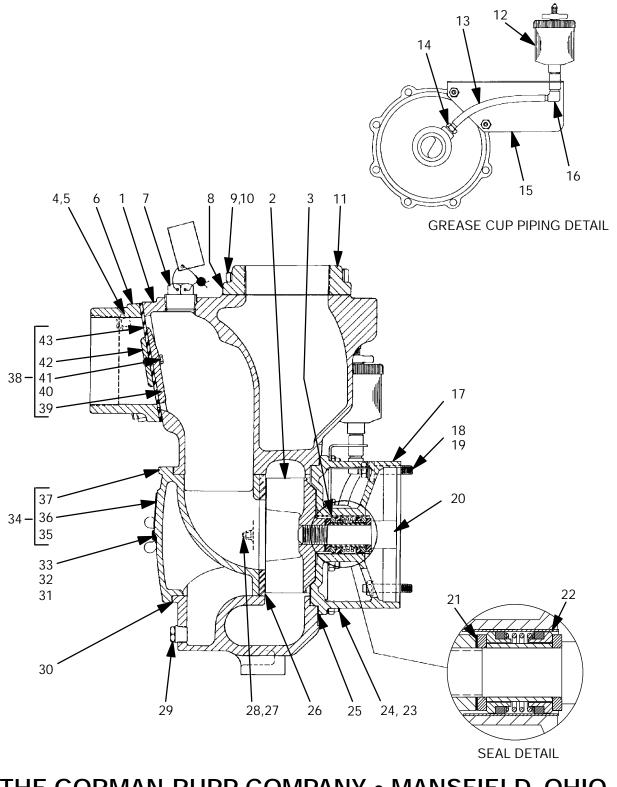

S/N 1007052 UP

**PUMP ISSUE 1** 

| 1       PUMP CASING       38224-505       10010       1       27       LOCKWASHER       J04       15991       2         2 * IMPELLER       38615-011       10010       1       28       HEX NUT       D04       15991       2         3 * SEAL ASSY       GS1000C        1       29       CASING DRAIN PLUG       P08       15079       1         4       STUD       C0808       15991       4       30 *       COVER PLATE GSKT       38682-015       20000       1         5       HEX NUT       D08       15991       4       31       STUD       C0808       15991       2         6       SUCTION FLANGE       38645-506       10010       1       32       FLAT WASHER       K08       15991       2         8 * DISCH FLANGE GSKT       38687-009       20000       1       34       CVR PLATE ASSY       42111-911        1         9       STUD       C1008       15991       4       35       -WARNING PLATE       2613EV       13990       4         12       # GREASE CUP       S1509        1       36       -DRIVE SCREW       BM/04-03       15990       4         12                                                                                                                                  | ITEM<br>NO. | PART NAME         | PART<br>NUMBER | MAT'L<br>CODE | QTY | ITEM<br>NO. | PART NAME         | PART<br>NUMBER | MAT'L<br>CODE | QTY |
|-----------------------------------------------------------------------------------------------------------------------------------------------------------------------------------------------------------------------------------------------------------------------------------------------------------------------------------------------------------------------------------------------------------------------------------------------------------------------------------------------------------------------------------------------------------------------------------------------------------------------------------------------------------------------------------------------------------------------------------------------------------------------------------------------------------------------------------------------------------------------------------------------------------------------------------------------------------------------------------------------------------------------------------------------------------------------------------------------------------------------------------------------------------------------------------------------------------------------|-------------|-------------------|----------------|---------------|-----|-------------|-------------------|----------------|---------------|-----|
| 3 * SEAL ASSY       GS10001        1         3 * SEAL ASSY       GS1000C        1         4 STUD       C0808       15991       4         5 HEX NUT       D08       15991       4         6 SUCTION FLANGE       38645-506       10010       1       32       FLAT WASHER       K08       15991       2         7 FILL PLUG ASSY       48271-065        1       33       COVER PLATE GSKT       38682-015       20000       1         9 STUD       C1008       15991       4       31       STUD       BB08       15991       2         10 HEX NUT       D10       15991       4       36       -DRIVE SCREW       BM#04-03       15990       1         11 DISCHARGE FLANGE       38644-506       10010       1       37       -BACK COVER PLATE       NOT AVAILABLE       1         12 * GREASE CUP       S1509        1       38       CHECK VALVE ASSY       46413-029        1         13 * TUBING       31411-241       19550       1       40       -LOCKWASHER       J04       17000       2         16 MALE ELBOW       26171-038        1       42 *       <                                                                                                                                                  | 1           | PUMP CASING       | 38224 - 505    | 10010         | 1   | 27          | LOCKWASHER        | J04            | 15991         | 2   |
| 3 * SEAL ASST       C08000       1       1         4       STUD       C0808       15991       4         5       HEX NUT       D08       15991       4         6       SUCTION FLANGE       38645-506       10010       1         7       FILL PLUG ASSY       48271-065        1         8 * DISCH FLANGE GSKT       38687-009       20000       1         9       STUD       C1008       15991       4         30 * CVER WING NUT       BB08       15991       2         33       COVER WING NUT       BB08       15991         9       STUD       C1008       15991       4         36       -DRIVE SCREW       BM#04-03       15990         10       HEX NUT       D10       15991       4       36       -DRIVE SCREW       BM#04-03       15990       4         11       DISCHARGE FLANGE       38644-506       10010       1       39       *-VALVE WEIGHT       4718       10010       1         12 * GREASE CUP       S1509        1       39       *-VALVE WEIGHT       4718       10010       1         14       -HEX HD CAPSCREW       B0708                                                                                                                                                               | 2 *         | IMPELLER          | 38615-011      | 10010         | 1   |             |                   |                |               | 2   |
| 1       13991       4       13991       4         5       HEX NUT       D08       15991       4       31       STUD       C0808       15991       2         6       SUCTION FLANGE       38645–506       10010       1       32       FLAT WASHER       K08       15991       2         7       FILL PLUG ASSY       48271–065        1       33       COVER WING NUT       B08       15991       2         8 * DISCH FLANGE GSKT       38687–009       20000       1       34       CVR PLATE ASSY       42111–911        1         9       STUD       C1008       15991       4       36       -DRIVE SCREW       BM#04–03       15990       1         10       HEX NUT       D10       15991       4       36       -DRIVE SCREW       BM#04–03       15990       1         12 * GREASE CUP       S1509        1       38       CHECK VALVE ASSY       46413–029        1         13 * TUBING       31411–241       1950       1       39 *       -VALVE WEIGHT       4718       10010       1         14       MALE CONNECTOR       26171–038        1       40                                                                                                                                                   | 3 *         | SEAL ASSY         | GS1000C        |               | 1   | 29          | CASING DRAIN PLUG | P08            | 15079         | 1   |
| 6       SUCTION FLANGE       38645-506       10010       1         7       FILL PLUG ASSY       48271-065        1         33       COVER WING NUT       BB08       15991       2         8 * DISCH FLANGE GSKT       38687-009       20000       1       34       CVR PLATE ASSY       42111-911        1         9       STUD       C1008       15991       4       35       -WARNING PLATE       2613EV       13990       1         10       HEX NUT       D10       15991       4       36       -DRIVE SCREW       BM#04-03       15990       4         11       DISCHARGE FLANGE       38644-506       10010       1       37       -BACK COVER PLATE       NOT AVAILABLE       1         12 * GREASE CUP       S1509        1       38       CHECK VALVE ASSY       46413-029        1         13 * TUBING       31411-241       19550       1       40       -LOCKWASHER       J04       17000       2         14       MALE CONNECTOR       26171-013        1       42 *       -VALVE WEIGHT       41       17000       2         16       MALE ELBOW       26171-038                                                                                                                                       | 4           | STUD              | C0808          | 15991         | 4   | 30 *        |                   |                |               | -   |
| 7       FILL PLUG ASSY       48271-065        1         33       COVER WING NUT       BB08       15991       2         8 * DISCH FLANGE GSKT       38687-009       20000       1       34       CVR PLATE ASSY       42111-911        1         9       STUD       C1008       15991       4       35       -WARNING PLATE       2613EV       13990       1         10       HEX NUT       D10       15991       4       36       -DRIVE SCREW       BM#04-03       15990       4         11       DISCHARGE FLANGE       38644-506       10010       1       36       -DRIVE SCREW       BM#04-03       15990       4         12 * GREASE CUP       S1509        1       38       CHECK VALVE ASSY       46413-029        1         13 * TUBING       31411-241       19550       1       39       * -VALVE WEIGHT       4718       10010       1         14       MALE CONNECTOR       26171-013        1       40       -LOCKWASHER       J0403 1/2       17000       2         15       MOUNTING BRACKET       41881-340       24150       1       42       -VALVE WEIGHT       19 <td< td=""><td>5</td><td>HEX NUT</td><td>D08</td><td>15991</td><td>4</td><td>31</td><td></td><td></td><td></td><td></td></td<> | 5           | HEX NUT           | D08            | 15991         | 4   | 31          |                   |                |               |     |
| 3 * DISCH FLANGE GSKT       38687-009       20000       1         9 STUD       C1008       15991       4         10 HEX NUT       D10       15991       4         11 DISCHARGE FLANGE       38644-506       10010       1         12 * GREASE CUP       S1509        1         13 * TUBING       31411-241       19550       1         14 MALE CONNECTOR       26171-013        1         15 MOUNTING BRACKET       41881-340       24150       1         16 MALE ELBOW       26171-038        1         17 INTERMEDIATE       5B       10010       1         18 HEX HD CAPSCREW       B0708       15991       4         19 LOCKWASHER       J07       15991       4         19 LOCKWASHER       J07       15991       4         12 * SEAL LINER       83       14080       REF         23 STUD       C0606       15991       8         24 HEX NUT       D06       15991       8         25 * CASING GSKT SET       48211-022        1         25 * CASING GSKT SET       48211-022        1                                                                                                                                                                                                                          | 6           | SUCTION FLANGE    | 38645-506      | 10010         | 1   | 32          |                   |                |               |     |
| 3 ** DISCH PLANGE GSK1       38887-009       20000       1         9       STUD       C1008       15991       4         10       HEX NUT       D10       15991       4         11       DISCHARGE FLANGE       38644-506       10010       1         12 **       GREASE CUP       S1509        1         13 **       TUBING       31411-241       19550       1         14       MALE CONNECTOR       26171-013        1         15       MOUNTING BRACKET       41881-340       24150       1         16       MALE ELBOW       26171-038        1         17       INTERMEDIATE       5B       10010       1         18       HEX HD CAPSCREW       B0708       15991       4         19       LOCKWASHER       J07       15991       4         20       STUB SHAFT ASSY       44111-005       24150       REF         23       STUD                                                                                                                                                                                                  | 7           | FILL PLUG ASSY    | 48271-065      |               | 1   |             |                   |                | 15991         | 2   |
| 9       STOD       C1008       15991       4         10       HEX NUT       D10       15991       4         11       DISCHARGE FLANGE       38644–506       10010       1         12       * GREASE CUP       S1509        1         13       * TUBING       31411–241       19550       1         14       MALE CONNECTOR       26171–013        1         15       MOUNTING BRACKET       41881–340       24150       1         16       MALE ELBOW       26171–038        1         17       INTERMEDIATE       5B       10010       1         18       HEX HD CAPSCREW       B0708       15991       4         19       LOCKWASHER       J07       15991       4         10       STUB SHAFT ASSY       44111–005       24150       REF         22       * SEAL LINER       83       14080       REF         23       STUD       C0606       15991       8         24       HEX NUT       D06       15991       8         24       HEX NUT       D06       15991       8         25       * CASING GSKT SET                                                                                                                                                                                                       | 8 *         | DISCH FLANGE GSKT | 38687-009      | 20000         | 1   |             |                   |                |               |     |
| 10       HEX NOT       DIO       15991       4       DIO       15991       4         11       DISCHARGE FLANGE       38644–506       10010       1       37       -BACK COVER PLATE       NOT AVAILABLE       1         12       # GREASE CUP       S1509        1       38       CHECK VALVE ASSY       46413–029        1         13       # TUBING       31411–241       19550       1       38       CHECK VALVE ASSY       46413–029        1         14       MALE CONNECTOR       26171–013        1       40       -LOCKWASHER       J04       17000       2         16       MALE ELBOW       26171–038        1       43       -CHECK VALVE GSKT       38671–626       19070       1         17       INTERMEDIATE       5B       10010       1       43       -CHECK VALVE GSKT       38671–626       19070       1         18       HEX HD CAPSCREW       B0708       15991       4       NOT SHOWN:       NOT SHOWN:       NOT SHOWN:       VALVE GSKT       38671–626       19070       1         20       STUB SHAFT ASSY       44111–005       24150       REF       NAME PLATE       38818–0                                                                                                         | 9           | STUD              | C1008          | 15991         | 4   |             |                   |                |               |     |
| 11       DISCHARGE FLANGE       38044-506       10010       1         12       # GREASE CUP       \$1509        1         13       # TUBING       31411-241       19550       1         14       MALE CONNECTOR       26171-013        1         15       MOUNTING BRACKET       41881-340       24150       1         16       MALE ELBOW       26171-038        1         17       INTERMEDIATE       5B       10010       1         18       HEX HD CAPSCREW       B0708       15991       4         19       LOCKWASHER       J07       15991       4         20       STUB SHAFT ASSY       44111-005       24150       REF         21       MP ADJ SHIM SET       2X       17090       REF         23       STUD       C0606       15991       8         24       HEX NUT       D06       15991       8         25       * CASING GSKT S                                                                                                                                                                                          | 10          | HEX NUT           | D10            | 15991         | 4   |             |                   |                |               |     |
| 12 * GREASE COP       S1509        1         13 * TUBING       31411-241       19550       1         14       MALE CONNECTOR       26171-013        1         15       MOUNTING BRACKET       41881-340       24150       1         16       MALE ELBOW       26171-038        1         17       INTERMEDIATE       5B       10010       1         18       HEX HD CAPSCREW       B0708       15991       4         19       LOCKWASHER       J07       15991       4         20       STUB SHAFT ASSY       44111-005       24150       REF         21 *       IMP ADJ SHIM SET       2X       17090       REF         23       STUD       Co606       15991       8         24       HEX NUT       D06       15991       8         24       HEX NUT       D06       15991       8         25 * CASING GSKT SET       48211-022                                                                                                                                                                                                       | 11          | DISCHARGE FLANGE  | 38644 - 506    | 10010         | 1   | -           |                   |                |               |     |
| 13 * TUBING       31411-241       19550       1         14       MALE CONNECTOR       26171-013        1         15       MOUNTING BRACKET       41881-340       24150       1         16       MALE ELBOW       26171-038        1         17       INTERMEDIATE       5B       10010       1         18       HEX HD CAPSCREW       B0708       15991       4         19       LOCKWASHER       J07       15991       4         19       LOCKWASHER       J07       15991       4         19       LOCKWASHER       J07       15991       4         20       STUB SHAFT ASSY       44111-005       24150       REF         21 *       IMP ADJ SHIM SET       2X       17090       REF         23       STUD       C0606       15991       8         24       HEX NUT       D06       15991       8         25 *       CASING GSKT SET       48211-022        1                                                                                                                                                                                                                                                                                                                                                      | 12 *        | GREASE CUP        | S1509          |               | 1   |             |                   |                |               |     |
| 14       MALE CONNECTOR       26171-013        1         15       MOUNTING BRACKET       41881-340       24150       1         16       MALE ELBOW       26171-038        1         16       MALE ELBOW       26171-038        1         17       INTERMEDIATE       5B       10010       1         18       HEX HD CAPSCREW       B0708       15991       4         19       LOCKWASHER       J07       15991       4         20       STUB SHAFT ASSY       44111-005       24150       REF         21<*                                                                                                                                                                                                                                                                                                                                                                                                                                                                                                                                                                                                                                                                                                            | 13 *        | TUBING            | 31411-241      | 19550         | 1   |             |                   |                |               | -   |
| 15       MOUNTING BRACKET       41881-340       24150       1         16       MALE ELBOW       26171-038        1         17       INTERMEDIATE       5B       10010       1         18       HEX HD CAPSCREW       B0708       15991       4         19       LOCKWASHER       J07       15991       4         20       STUB SHAFT ASSY       44111-005       24150       REF         21<*                                                                                                                                                                                                                                                                                                                                                                                                                                                                                                                                                                                                                                                                                                                                                                                                                          | 14          | MALE CONNECTOR    | 26171-013      |               | 1   |             |                   |                |               |     |
| 16       MALE ELBOW       26171-038       2       1         17       INTERMEDIATE       5B       10010       1         18       HEX HD CAPSCREW       B0708       15991       4         19       LOCKWASHER       J07       15991       4         20       STUB SHAFT ASSY       44111-005       24150       REF         21 *       IMP ADJ SHIM SET       2X       17090       REF         22 *       SEAL LINER       83       14080       REF         23       STUD       C0606       15991       8         24       HEX NUT       D06       15991       8         25 *       CASING GSKT SET       48211-022        1                                                                                                                                                                                                                                                                                                                                                                                                                                                                                                                                                                                             | 15          | MOUNTING BRACKET  | 41881–340      | 24150         | 1   |             |                   | B0403 1/2      | 17000         | 2   |
| 17       INTERMILDIATE       3B       10010       1         18       HEX HD CAPSCREW       B0708       15991       4         19       LOCKWASHER       J07       15991       4         20       STUB SHAFT ASSY       44111-005       24150       REF         21 *       IMP ADJ SHIM SET       2X       17090       REF         22 *       SEAL LINER       83       14080       REF         23       STUD       C0606       15991       8         24       HEX NUT       D06       15991       8         25 *       CASING GSKT SET       48211-022          1       PRIMING STICKER       6588AH                                                                                                                                                                                                                                                                                                                                                                                                                                                                                                                                                                                                                   | 16          | MALE ELBOW        | 26171-038      |               | 1   | 42 *        | -VALVE WEIGHT     | 19             | 10010         | 1   |
| 19       LOCKWASHER       J07       15991       4         20       STUB SHAFT ASSY       44111-005       24150       REF         21 *       IMP ADJ SHIM SET       2X       17090       REF         22 *       SEAL LINER       83       14080       REF         23       STUD       C0606       15991       8         24       HEX NUT       D06       15991       8         25 *       CASING GSKT SET       48211-022        1                                                                                                                                                                                                                                                                                                                                                                                                                                                                                                                                                                                                                                                                                                                                                                                     | 17          | INTERMEDIATE      | 5B             | 10010         | 1   | 43 *        | -CHECK VALVE GSKT | 38671–626      | 19070         | 1   |
| 19       LOCKWASHER       507       13991       4         20       STUB SHAFT ASSY       44111-005       24150       REF         21 * IMP ADJ SHIM SET       2X       17090       REF         22 * SEAL LINER       83       14080       REF         23       STUD       C0606       15991       8         24       HEX NUT       D06       15991       8         25 * CASING GSKT SET       48211-022        1                                                                                                                                                                                                                                                                                                                                                                                                                                                                                                                                                                                                                                                                                                                                                                                                       | 18          | HEX HD CAPSCREW   | B0708          | 15991         | 4   |             |                   |                |               |     |
| 20       STOD STRATTASST       44111-003       24130       REF         21 * IMP ADJ SHIM SET       2X       17090       REF         22 * SEAL LINER       83       14080       REF         23       STUD       C0606       15991       8         24       HEX NUT       D06       15991       8         25 * CASING GSKT SET       48211-022        1                                                                                                                                                                                                                                                                                                                                                                                                                                                                                                                                                                                                                                                                                                                                                                                                                                                                 | 19          | LOCKWASHER        | J07            | 15991         | 4   | NOT S       | SHOWN:            |                |               |     |
| 21 * IMP ADJ Shim SET       2X       17090       REF         22 * SEAL LINER       83       14080       REF         23 STUD       C0606       15991       8         24 HEX NUT       D06       15991       8         25 * CASING GSKT SET       48211-022        1                                                                                                                                                                                                                                                                                                                                                                                                                                                                                                                                                                                                                                                                                                                                                                                                                                                                                                                                                    | 20          | STUB SHAFT ASSY   | 44111-005      | 24150         | REF |             | NAME PLATE        | 38818-021      | 13990         | 1   |
| 22 * SEAL LINER       83       14080       REF         23       STUD       C0606       15991       8         24       HEX NUT       D06       15991       8         25 * CASING GSKT SET       48211-022        1                                                                                                                                                                                                                                                                                                                                                                                                                                                                                                                                                                                                                                                                                                                                                                                                                                                                                                                                                                                                     | 21 *        | IMP ADJ SHIM SET  | 2X             | 17090         | REF |             | DRIVE SCREW       | BM#04-03       | 15990         | 4   |
| 23       STUD       C0606       15991       8       SUCTION STICKER       6588AG        1         24       HEX NUT       D06       15991       8       DISCHARGE STICKER       6588BJ        1         25 * CASING GSKT SET       48211-022        1       PRIMING STICKER       6588AH        1                                                                                                                                                                                                                                                                                                                                                                                                                                                                                                                                                                                                                                                                                                                                                                                                                                                                                                                      | 22 *        | SEAL LINER        | 83             | 14080         | REF |             |                   | 2690           | 24000         | 1   |
| 24         HEX NUT         D06         15991         8         PRIMING STICKER         6588AH          1           25 * CASING GSKT SET         48211-022          1         PRIMING STICKER         6588AH          1                                                                                                                                                                                                                                                                                                                                                                                                                                                                                                                                                                                                                                                                                                                                                                                                                                                                                                                                                                                                |             |                   |                |               |     |             |                   |                |               | 1   |
| 25 * CASING GSKT SET 48211-022 1 PRIMING STICKER 6588AH 1                                                                                                                                                                                                                                                                                                                                                                                                                                                                                                                                                                                                                                                                                                                                                                                                                                                                                                                                                                                                                                                                                                                                                             |             | HEX NUT           | D06            | 15991         | 8   |             |                   |                |               | 1   |
|                                                                                                                                                                                                                                                                                                                                                                                                                                                                                                                                                                                                                                                                                                                                                                                                                                                                                                                                                                                                                                                                                                                                                                                                                       |             |                   |                |               |     |             | PRIMING STICKER   | 6588AH         |               | 1   |
| 26 * WEAR PLATE ASSY 46451-302 24150 1                                                                                                                                                                                                                                                                                                                                                                                                                                                                                                                                                                                                                                                                                                                                                                                                                                                                                                                                                                                                                                                                                                                                                                                | 26 *        |                   |                | 24150         |     |             |                   |                |               |     |

\* INDICATES PARTS RECOMMENDED FOR STOCK

THE GORMAN-RUPP COMPANY • MANSFIELD, OHIO

GORMAN-RUPP OF CANADA LIMITED • ST. THOMAS, ONTARIO, CANADA Printed in U.S.A.

©Copyright by the Gorman-Rupp Company

November 20, 1996 Rev. A 02/17/99