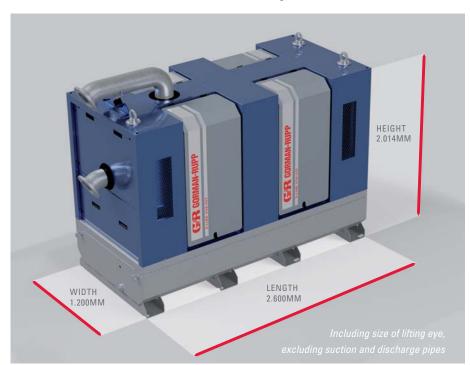

# **GORMAN-RUPP S-LINE**

Specifications

V6-425-L/LS

The Gorman-Rupp S-Line V6-425 is a diesel engine-driven self-priming pump unit for pumping clean or solids-laden water (L-version) and / or sewage (LS-version).

# V6-425 performance



#### **CHASSIS**

Steel, fully welded and hot-dip galvanized. Equipped with drain plug, oil spill containment environmental base design and forklift pockets.

# **FUEL TANK**

300 liters

# **ENCLOSURE**

Steel enclosure, powder-coated RAL 5003, and sandwich composite gull-wing hinged doors with gas springs.

# **TARE WEIGHT**

1,715 kg





#### PUMP

Gorman-Rupp V6A60 self-priming centrifugal pump (SAE4)



#### **ENGINE**

Kohler KDW2504TCR water-cooled 4-stroke 2,482 cc 4-cylinder diesel engine



#### IMPELLER

12.00" ductile iron impeller LS-version: with 'snaggletooth' wear plate



# **PERFORMANCE**

Max. 425 m<sup>3</sup>/h flow or 35 mwc head



# DIMENSIONS

8" x 6" BSP-T connection size, max. 76.2 mm solids