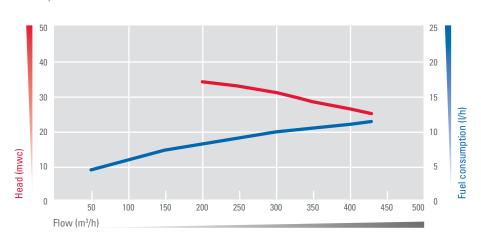

# V6-425 performance

# **PERFORMANCE**

Max. 425 m<sup>3</sup>/h flow or 35 mwc head