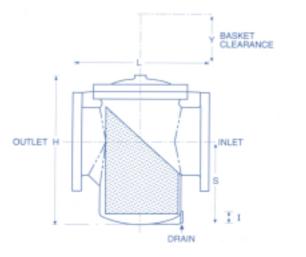

#### • Technical Data •

Dimension Data

| DIM - (mm) | 50 dia   | 80 dia   | 100 dia  | 150 dia  | 200 dia  |
|------------|----------|----------|----------|----------|----------|
| Н          | 215      | 250      | 300      | 353      | 465      |
| L          | 206      | 251      | 292      | 378      | 472      |
| S          | 136      | 152      | 183      | 210      | 291      |
| Е          | 133      | 156      | 190      | 240      | 304      |
| T I        | 18       | 18       | 18       | 25       | 25       |
| Р          | 1/2" NPT | 1/2" NPT | 1/2" NPT | 3/4" NPT | 3/4" NPT |
| Y          | 226      | 223      | 315      | 371      | 488      |
| Mass kg    | 10       | 19       | 32       | 55       | 120      |