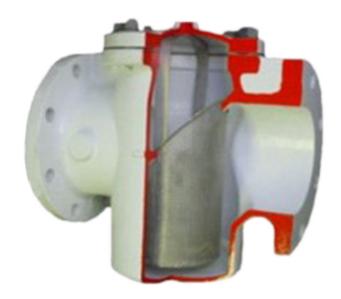

### "PRO-FLO" Basket Strainers

Designed to meet the stringent requirements of the petro-chemical industry, 'Pro-Flo' basket strainers have been engineered to protect valuable plant and equipment in a multitude of applications.

Basket strainers offer the advantage of TOP entry access, facilitating cleaning without mess.

The low profile design enables the 'Pro-Flo' to be used where space is limited, for example on pump suction lines.

The strainers are fitted with stainless steel baskets. The large screening area results in low pressure loss.

Basket perforations: 3.2mm Hole x 5.25m. Staggered pitch x 0.9mm thickness.

Bolted lids ensure that plant standards are complied with.