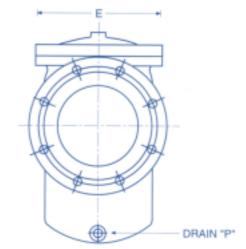

#### • Technical Data •

Dimension Data

| DIM - (mm) | 50 dia   | 80 dia   | 100 dia  | 150 dia  | 200 dia  |
|------------|----------|----------|----------|----------|----------|
| Н          | 215      | 250      | 300      | 353      | 465      |
| L          | 206      | 251      | 292      | 378      | 472      |
| S          | 136      | 152      | 183      | 210      | 291      |
| Е          | 133      | 156      | 190      | 240      | 304      |
| T I        | 18       | 18       | 18       | 25       | 25       |
| Р          | 1/2" NPT | 1/2" NPT | 1/2" NPT | 3/4" NPT | 3/4" NPT |
| Y          | 226      | 223      | 315      | 371      | 488      |
| Mass kg    | 10       | 19       | 32       | 55       | 120      |