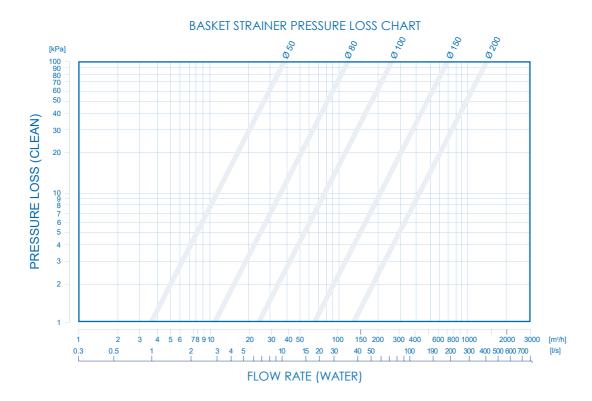

The strainers are fitted with stainless steel baskets. The large screening area results in low pressure loss.

Basket perforations: 3.2mm Hole x 5.25m. Staggered pitch x 0.9mm thickness.

Bolted lids ensure that plant standards are complied with.