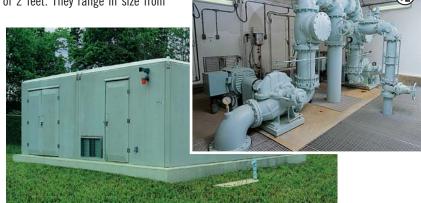

## MODULAR BOOSTER STATION

Our pre-engineered Modular Enclosures are convenient, affordable and durable. The modular enclosures can be expanded in increments of 2 feet. They range in size from

8'x8'to 24'x40'. Because they are pre-engineered. these units avoid the costs or designing and engineering a custom station housing.

These enclosures are made from corrosion- and mildew-resistant fiberglass which is impervious to caustic or acidic atmosphere and is UV resistant. White gelcoat interior adds easy maintenance and maximum light reflectability.

Strong and dependable, the enclosure will withstand winds up to 150 mph and has a snowload rating of 40 lbs. per square foot. R factors are 20+ (R10 is standard).

Lighting, heating and ventilation are installed, pre-wired and ready for immediate operation. Durable, 3-point stainless steel door lock is standard for added security.

Enclosures are available in green, gray, tan, white and blue (solid or pebble finish).

THE GORMAN-RUPP COMPANY, MANSFIELD DIVISION | P.O. Box 1217, Mansfield, Ohio 44901-1217, USA • Tel: 419-755-1011 • Fax: 419-755-1208 • E-mail: grsales@gormanrupp.com GORMAN-RUPP INTERNATIONAL | P.O. Box 1217, Mansfield, Ohio 44901-1217, USA • Tel: 419-755-1011 • Fax: 419-755-1266 • E-mail: intsales@gormanrupp.com GORMAN-RUPP OF CANADA, LTD. | 70 Burwell Road, St. Thomas, Ontario N5P 3R7, Canada • Tel: 519-631-2870 • Fax: 519-631-4624 • E-mail: grcanada@grcanada.com