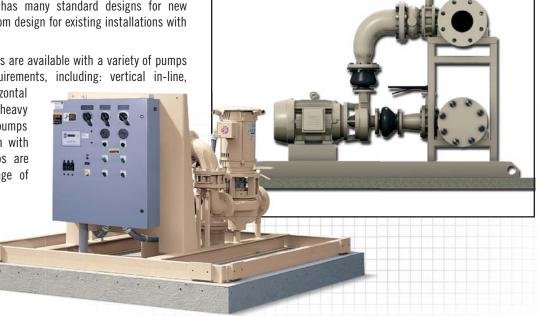

## **BASE-MOUNTED STATION**

Base-Mounted Pump Stations are pre-engineered units with an extensive selection of pumps, motors, controls, piping and accessories. Gorman-Rupp has many standard designs for new installations, or we can custom design for existing installations with minimum hookup time.

Base-Mounted Pump Stations are available with a variety of pumps to match the system requirements, including: vertical in-line,

horizontal end-suction or horizontal split-case. Flows from low to heavy require that any number of pumps may be used in conjunction with multiple size pumps. Pumps are available with a large range of flows and heads.