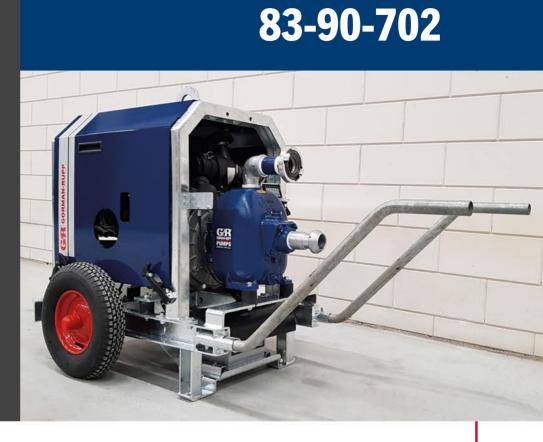

Equipped with the new engine, the center of gravity has changed. The 83-90-702 is even easier to move and more maneuverable than before. The pump set is equipped with an enclosure, to further reduce sound levels and to ensure moving parts are adequately protected.