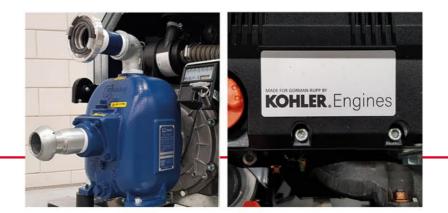

## ENGINE

Kohler KDW702 watercooled 4-stroke 686 cc 2-cylinder diesel engine

## C

Kohler KDW702 watercooled 4-stroke 686 cc 2-cylinder diesel engine

IMPELLER 6.88" cast iron impeller

ENGINE

**PERFORMANCE** Max. 90 m<sup>3</sup>/h flow or 50 mwc head

**DIMENSIONS** 3" x 3" BSP-T connection size, 20,6 mm solids